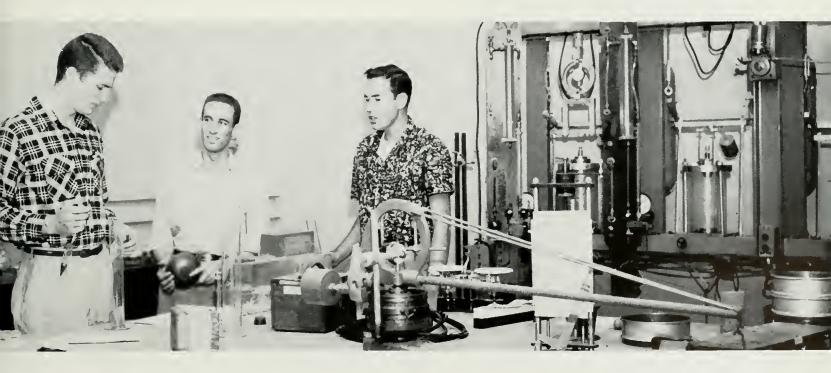

STUDENTS ARE WORKING IN THE NUMEROUS LABORATORIES ON PROBLEMS RANGING FROM PULSE-JET ENGINES TO SOLAR HEATING. THE LABS ARE PART OF UCLA'S UNIQUE "UNIFIED" ENGINEERING CURRICULUM, OBSERVED THROUGHOUT THE COUNTRY, IN WHICH EMPHASIS IS PLACED. NOT ON THE SPECIFIC BRANCHES OF CIVIL AND INDUSTRIAL ENGINEERING, BUT ON THE CONCEPT OF ENGINEERING AS A BIG BROAD FIELD